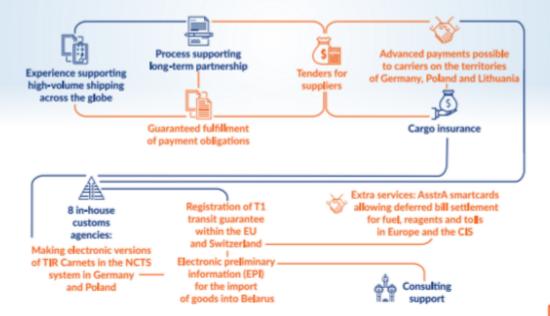

SUBMIT AN ENQUIRY

WITH ASSTRA

AsstrA is a reliable international transportation partner that guarantees high-quality, integrated logistics solutions. Every day, AsstrA specialists serve over 1250 global routes with expertise backed by the company's rich experience in international transport and long-standing relationships with leading global enterprises. Among our most popular shipment destinations are Western, Northern, and Southern Europe, the Baltic states, the Balkans, and the CIS including the Russian Far East and Central Asian countries.